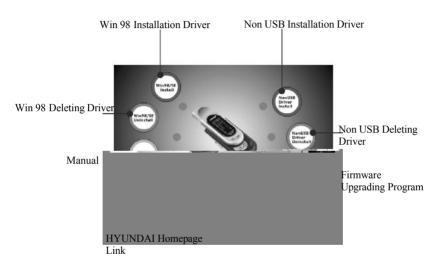

# **Installing the Additive Function Programs**

- 1. You may install and uninstall the WIN98/SE Driver and NON USB Driver (for upgrading) using the additive programs (for upgrading).
- 2. How to Install

Execute the installation driver prior to connecting the product to the USB Port.

- Insert the CD provided with the product in the CD-ROM.
- Installing guide program is automatically loading.

(When the program is not automatically executed according to system environment, execute the program using the H-F2563 exe stored in the CD)

Win 98 Installation Driver

Click the WIN98/SE Install

DOS Screen appears and installation procedure is completed.

- When the installation is completed, connect the player to the USB Port.
- The Player is recognized and automatically installed, and it is recognized as "Mobile disk" in the file monitoring window.
- 3 How to Delete
- Insert the CD provided with the product in the CD-ROM.
- Installing guide program is automatically loading. (When the program is not automatically executed according to system environment, execute the program using the H-F2563 exe stored in the CD).

Execute the WIN98/SE UnInstall.

• DOS Screen appears and driver deleting procedure is completed. Execute the driver installation program again to get the Player recognized after the deletion.